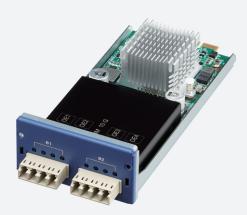

### **Main Features**

- Controller: Intel® XL710-BM1
- Interface: PCIe 3.0 x8 (NEXCOM Gen3 LAN module)
- 2 pairs bypass (NEXCOM Gen3 bypass)
- Supporting 4 LC ports

#### LAN Features

| Module Type | Controller       | Bypass | Link Speed | Media Type | I/O Ports |
|-------------|------------------|--------|------------|------------|-----------|
| NX 142FX1   | Intel® XL710-BM1 | 2      | 10G        | Fiber      | 4 x SFP+  |

#### • NX 142FX1 (P/N: 10S20142F19X0)

Intel® XL710-BM1,10GbE module 4 fiber ports with 2 bypass segment by PCIe 3.0 x8 with Pkg