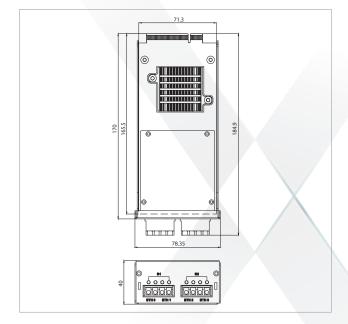

#### Dimensions and Weight

- PCBA PCBA dimension: 165.5mm x 71.3mm x 1.6mm
- PCBA with LAN tray dimension: 184.9 mm x 78.35 mm x 40mm
- Packaging dimension: 255 x 175 x 62mm
- Without packaging weight: 0.375kg
- With packaging weight: 0.515kg

## **Dimension Drawing**

www.nexcom.com