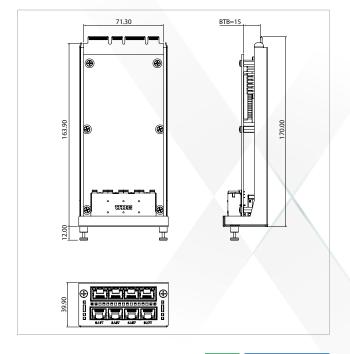

#### **Dimension and Weight**

- PCBA dimension: 71.3 x 163.9 x 1.6mm
- PCBA with LAN tray dimension: 166.64 x 79.9 x 39.9mm
- Packaging dimension: 255 x 175 x 62 mm
- Without packaging weight: 0.315 kg
- With packaging weight: 0.455 kg

## **Dimension Drawing**

NEXCOM