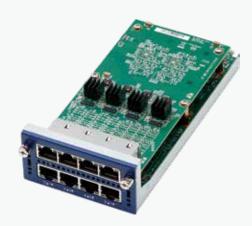

# ND 180C-OS

### **Main Features**

- Controller: 8 x Intel® I226-V
- Interface: PCIe 2.0 x8 (NEXCOM Gen3 LAN module)
- 8 x 2.5GbE RJ45 ports
- Supports 1GbE and 2.5GbE link speed

#### LAN Features

| Module Type | Controller    | Bypass | Link Speed | Media Type | I/O ports |
|-------------|---------------|--------|------------|------------|-----------|
| ND 180C-OS  | Intel® I226-V | 0      | 1G/2.5G    | Соррег     | 8 x RJ45  |

#### Interface External

- LEDs: link/active & speed
- 8 x 2.5GbE RJ45 ports

#### • ND 180C-OS (P/N: 10S70018000X0)

Intel® I226-V, 8 x 2.5GbE RJ45 ports, PCIe 2.0 x8 interface