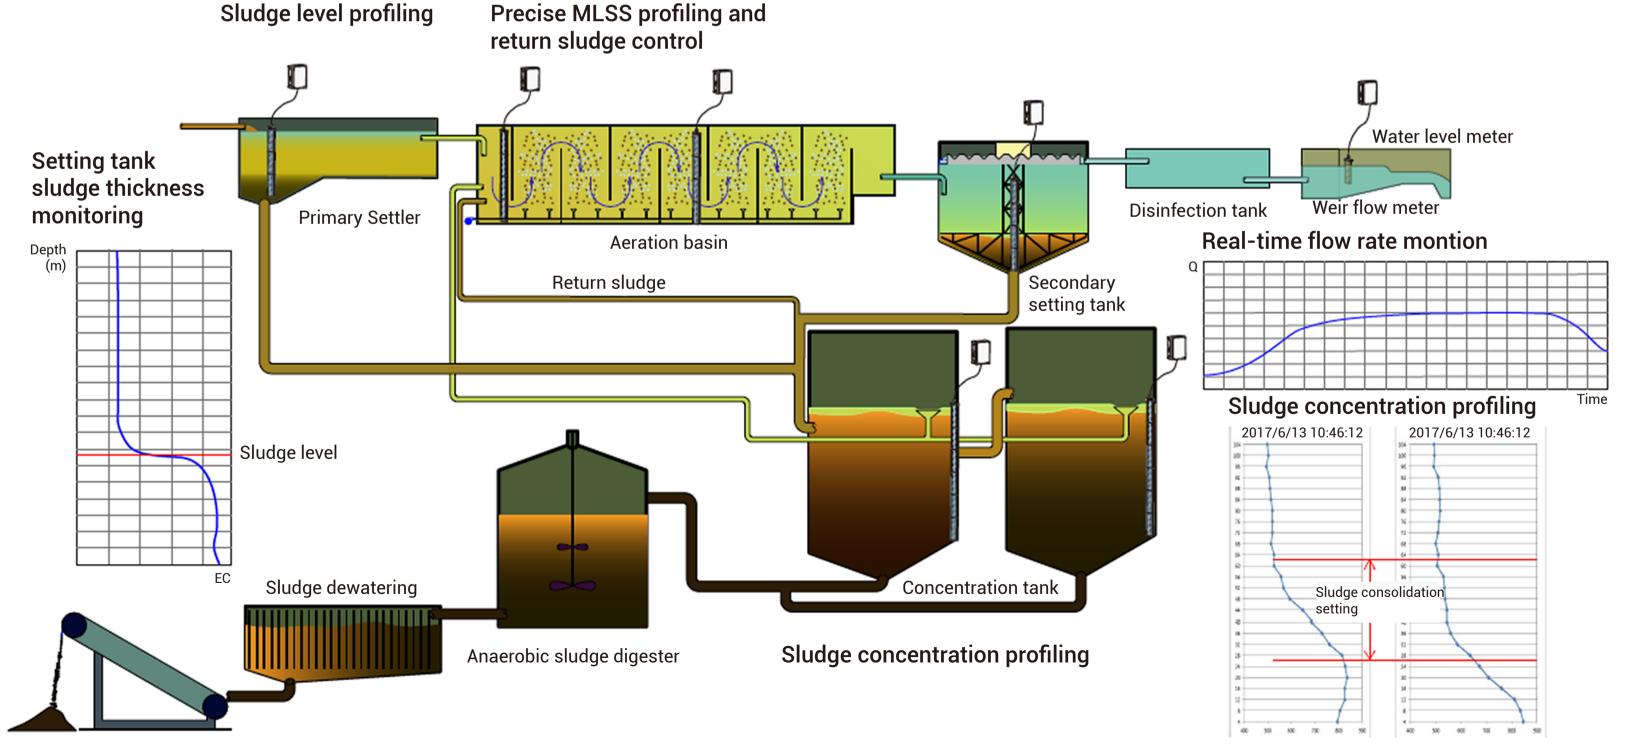

## Illustration of Application of Smart Staff Profiler for Wastewater Treatment

## Sludge concentration profiling meter

## Sludge level profiling meter

- a. Sludge concentration profiling (SCR) can be used in Activated Sludge Process (ASP) for online monitoring and control of MLSS and Return Sludge and monitoring of Settling Velocity and Sludge Volume Index (SVI) and Sludge Index (SDI).
- b. Real-time sludge profiling provides early warning of abnormal performance of the Activated Sludge Process.
- c. Real-time sludge level profiling provides scraper control and management in settling tank.
- d. Real-time sludge level profiling provide optimization of sludge removal in Concentration Tank and Sludge Digester.