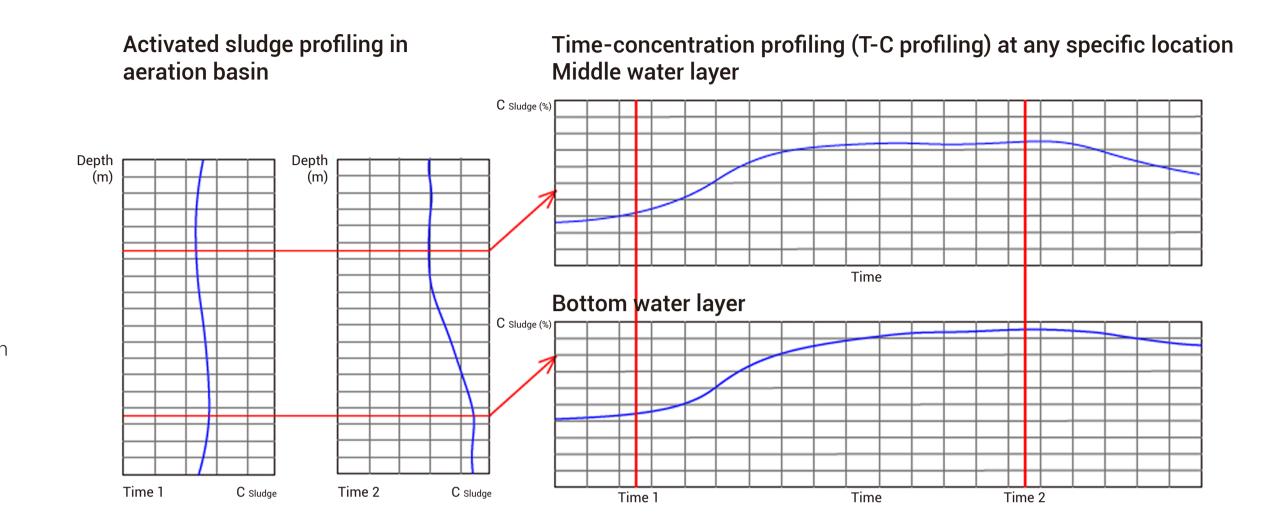

## Illustration of Application of Smart Staff Profiler for Wastewater Treatment

## Sludge concentration profiling meter