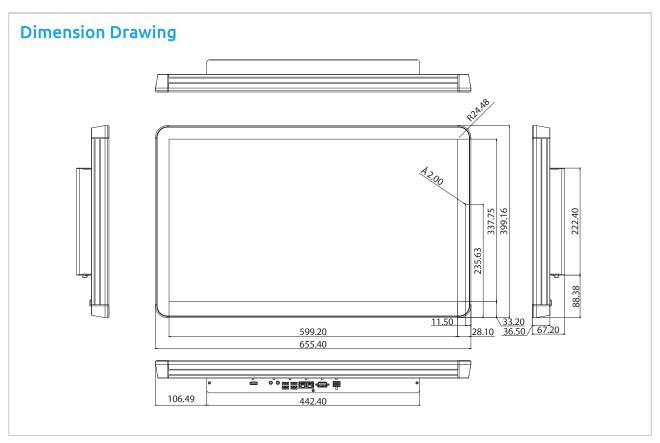

#### Mechanical

- Cooling system: fanless
- Enclosure: metal chassis
- Mounting: VESA mount 200 x 200; 200 x 400
- Ingress protection: front bezel IP54
- Dimension: 655mm (W) x 399mm (D) x 67mm (H)