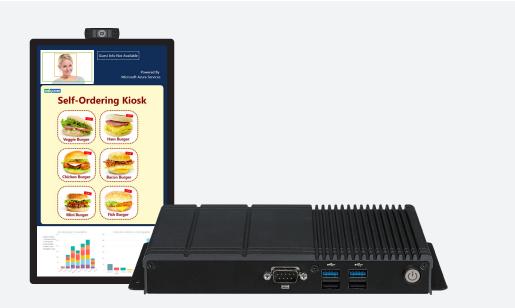

### **Main Features**

- Self ordering kiosk to save labor cost
- Provide customer demographic analysis report for business strategy planning
- Expedite end customer ordering process

- Provide better service for retailer to be outstanding from industry competition
- From sales record to further control ingredient procurement

### **Product Overview**

Nowadays Quick Service Restaurants (QSR) are facing strong industry competition and high labor cost, which makes QSR owners strive to be outstanding from many others to survive. NEXCOM smart self ordering kiosk was born to provide an ultimate solution. Audience analytics powered by Quividi VidiReports, the smart kiosk pops-up recommendation menu based on buyer's demographics. Statistics data report combining with order record can be accessed from Microsoft Azure cloud platform. All menu content design can be done easily with PowerDigiS. The whole solution is perfect for increasing digital signage applications within retail outlets, department stores, entertainment venues, restaurants, hotels, bus/train stations, and hospitals for dynamic message, delivering, advertising, or brand promotion.

## **Analysis Engine**

 NDiS B325-SI3 Compact and fanless design Core™ i3-6100U, 4G DDR4, 500G HDD HDMI x2 (4K2K), USB3 OT: -20°C~50°C

CE approval, FCC Class A

Dimensions: 226.34 x 147.40 x 29.00 mm

Power supply: 1 x external 65W AC/DC power adapter Environment: operating temperature: -20°C~50°C, Storage temperature: -25°C~80°C, humidity: 10~90% (non-condensing)