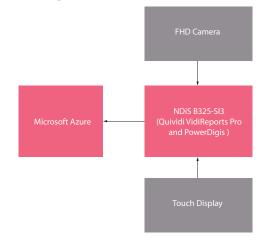

## **Block Diagram**

NE(COM Starter Kit Solution

# **Ordering Information**

Smart Self Ordering Kiosk Solution, NDiS B325-SI3, PowerDigis signage software, Quividi VidiReports Pro (pre-installed in NDiS B325-SI3 with 2-year license), Microsoft Azure cloud account (1-year license), optional FHD camera and touch display.