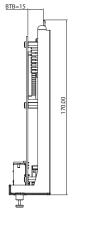

#### Dimension and Weight

- PCBA dimension: 71.3 x 163.9 x 1.6mm
- PCBA with LAN tray dimension: 166.64 x 79.9 x 39.9mm
- Packaging dimension: 255 x 175 x 62 mm
- Without packaging weight: 0.35 kg
- With packaging weight: 0.49 kg

# **Dimension Drawing**

www.nexcom.com

NE;COM

We reserve the right to change specifications and product descriptions at any time without prior notice.

LAN Module Last update: 12/18/2023