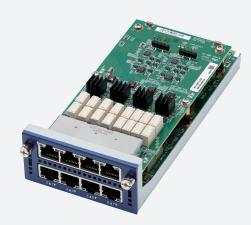

# ND 184CX1-OS

### **Main Features**

- Controller: 8 x Intel® I226-V
- Interface: PCIe2 x8 (NEXCOM Gen3 LAN module)
- 8 x 2.5GbE RJ45 ports

- 4 x Bypass pairs (NEXCOM Gen3 bypass)
- Supports 1GbE and 2.5GbE link speed

#### LAN Features

| Module Type  | Controller    | Bypass | Link Speed | Media Type | I/O ports |
|--------------|---------------|--------|------------|------------|-----------|
| ND 184CX1-OS | Intel® I226-V | 4      | 1G/2.5G    | Соррег     | 8 x RJ45  |

#### Interface External

- LEDs: link/active & speed
- 8 x 2.5GbE RJ45 ports