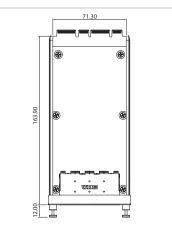

#### Dimension and Weight

- PCBA dimension: 71.3 x 163.9 x 1.6mm
- PCBA with LAN tray dimension: 166.64 x 79.9 x 39.9mm
- Packaging dimension: 255 x 175 x 62 mm
- Without packaging weight: 0.35 kg
- With packaging weight: 0.49 kg

# **Dimension Drawing**

www.nexcom.com

NE;COM

We reserve the right to change specifications and product descriptions at any time without prior notice.

LAN Module Last update: 12/18/2023