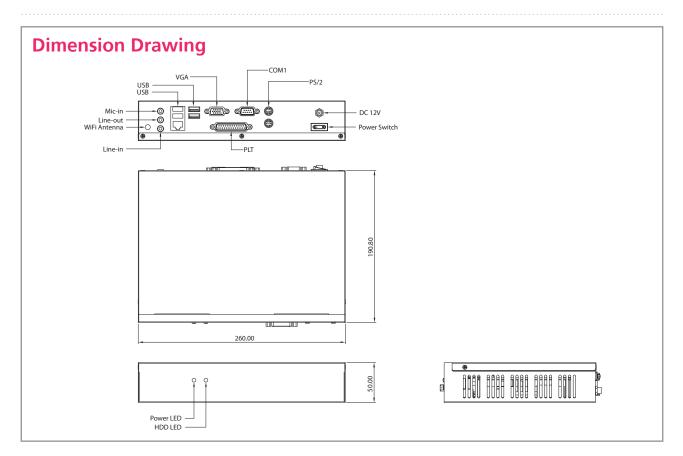

## I/O Interface-Front

- 1 x LED Power-on
- 1 x LED storage

## I/O Interface-Rear

- 1 x RS-232 COM port
- ATX Power-on switch
- 12V DC power in
- 1 x VGA
- 4 x USB 2.0
- + 1 x RJ45 with LEDs for 10/100/1000Mbps Ethernet
- 1 x Audio Line-out/ Line-in/ Mic-in
- 1 x Antenna hole for WLAN
- 1 x PS2 KB/ MS
- 1 x Parallel port

#### Dimensions

 260 mm (W) x 190 mm (D) x 50 mm(H) (10.2" x 7.5" x 1.96") w/o mounting bracket