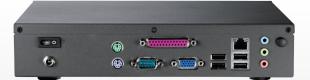

## I/O Interface-Rear

- 1 x RS-232 COM port
- ATX Power-on switch
- 12V DC power in
- 1 x VGA
- 4 x USB 2.0
- + 1 x RJ45 with LEDs for 10/100/1000Mbps Ethernet
- 1 x Audio Line-out/ Line-in/ Mic-in
- 1 x Antenna hole for WLAN
- 1 x PS2 KB/ MS
- 1 x Parallel port